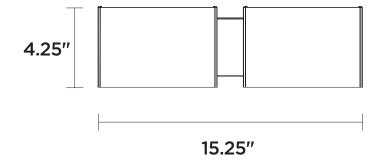

#### **DIMENSIONS**

Length / Ø: 15.25" Width: N/A" Height: 4.25" Depth: 2.75"

Minimum Height: N/A" Maximum Height: N/A"