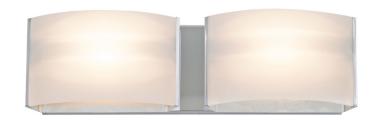

# VANGUARD AC LED

# VANITY

### SKU DVP1792

#### FINISH OPTIONS

Chrome with Half Opal Glass (CH-OP) Satin Nickel with Half Opal Glass (SN-OP)