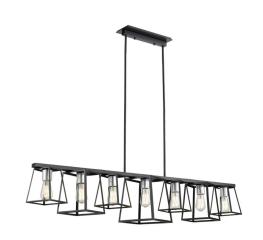

# CAPE BRETON

## LINEAR

#### FINISH OPTIONS

Buffed Nickel and Graphite (BN+GR) Multiple Finishes and Ebony (MF+EB)

#### **LAMPING**

Number of Sockets: 7

Wattage of Individual Socket: 60W Socket Type: Medium Base (E26) Socket Orientation: Down Lamp Confinement: Fully Open

Voltage: 120V Dimmable: Yes Bulbs Not Included