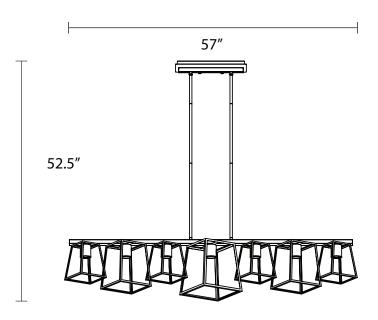

#### **DIMENSIONS**

Length / Ø: 57" Width: 12" Height: 11" Depth: N/A"

Minimum Height: 12.5" Maximum Height: 52.5"