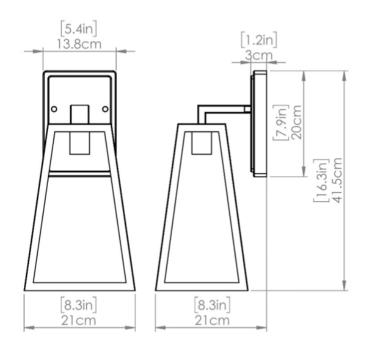

#### **FINISH OPTIONS**

Black with Clear Glass (BK-CL)

Length / Ø: N/A Width: 8.25" Height: 17" Depth: 6.75"

Minimum Height: N/A Maximum Height: N/A