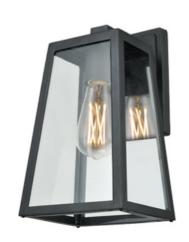

#### **FINISH OPTIONS**

Black with Clear Glass (BK-CL)

Length / Ø: N/A Width: 8.25" Height: 17" Depth: 6.75"

Minimum Height: N/A Maximum Height: N/A