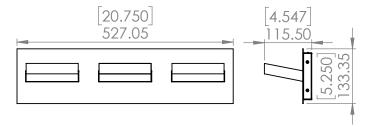

#### DIMENSIONS

Length / Ø: N/A Width: 20.75 in Height: 5.25 in Depth: 4.75 in

Minimum Height: 5.25 in Maximum Height: N/A