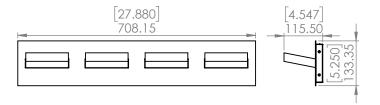

#### DIMENSIONS

Length / Ø: N/A Width: 28 in Height: 5.25 in Depth: 4.75 in

Minimum Height: 5.25 in Maximum Height: N/A