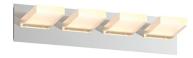

## FINISH OPTIONS

Chrome with Acrylic Opal Glass Ebony with Acrylic Opal Glass

#### DIMENSIONS

Length / Ø: N/A Width: 28 in Height: 5.25 in Depth: 4.75 in

Minimum Height: 5.25 in Maximum Height: N/A