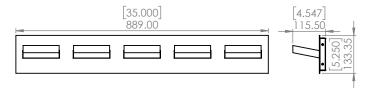

## **DIMENSIONS**

Length / Ø: N/A Width: 35 in Height: 5.25 in Depth: 4.75 in

Minimum Height: 5.25 in Maximum Height: N/A