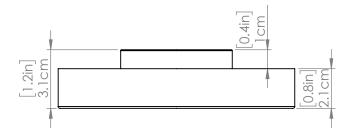

#### **DIMENSIONS**

Length / Ø: 4.75" Width: N/A" Height: 0.75" Depth: N/A"

Minimum Height: N/A" Maximum Height: N/A"