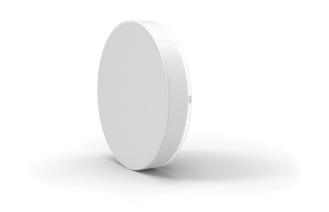

ONS**

Length / Ø: 4.75" Width: N/A" Height: 0.75" Depth: N/A"

Minimum Height: N/A" Maximum Height: N/A"

#### INTEGRATED LED INFORMATION

Wattage: 10W Initial Lumens: 1000

Delivered Lumens (3000K): 800 Delivered Lumens (4000K): 800 Delivered Lumens (5000K): Colour Temperature:

CRI: 80 Voltage: 120 Dimmable: Yes Required Dimmer:

## PIPE / CHAIN / CORD INFORMATION

Pipe/Chain Kit Included: Not Included

Pipe Information: N/A Chain Information: N/A Wire/Cord Information: 8in Max Sloped Ceiling Angle: N/A

\*Conversion 19° to 45°: ASY0101+Finish (2 loops + 1 chain):

For Additional Cost

## ADDITIONAL INFORMATION

Wall and Ceiling Mountable: Yes Up and Down Mountable: N/A Location Certification: Wet Location

**ADA Compliant:** 

### WARRANTY

5 Years Residential 20,000 Hours Commercial