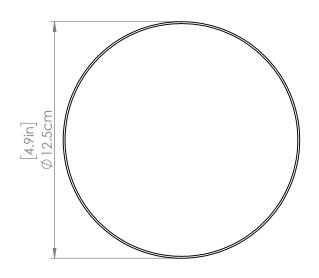

#### **DIMENSIONS**

Length / Ø: 4.75" Width: N/A" Height: 0.75" Depth: N/A"

Minimum Height: N/A" Maximum Height: N/A"