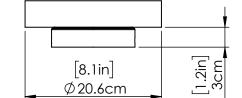

#### **DIMENSIONS**

Length / Ø: N/A" Width: 8" Height: 16.25" Depth: 2.75"

Minimum Height: N/A" Maximum Height: N/A"