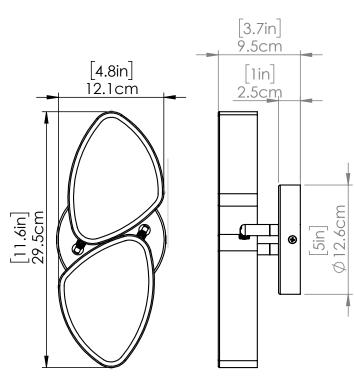

#### DIMENSIONS

Length / Ø: N/A" Width: 4.75" Height: 11.5" Depth: 3.75" Minimum Height: 11.5" Maximum Height: N/A"