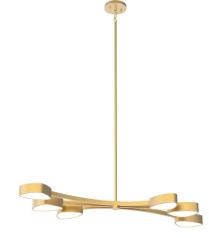

#### DIMENSIONS

**Length / Ø:** 40.25" **Width:** 20"

Height: 2.25" Depth: N/A"

Minimum Height: 6.75" Maximum Height: 46.75"

## PIPE / CHAIN / CORD INFORMATION

Pipe/Chain Kit Included: Pipe Kit Available

**Pipe Information:** 40 (15 + 12 + 9 + 4) x 0.5 Inches Pipe Kit

Chain Information: N/A Wire/Cord Information: 120 in Max Sloped Ceiling Angle: