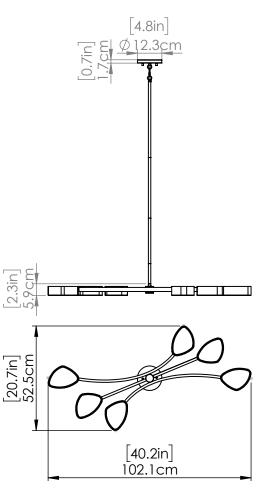

#### DIMENSIONS

**Length / Ø:** 40.25" **Width:** 20"

Height: 2.25" Depth: N/A"

Minimum Height: 6.75" Maximum Height: 46.75"

## PIPE / CHAIN / CORD INFORMATION

Pipe/Chain Kit Included: Pipe Kit Available

**Pipe Information:** 40 (15 + 12 + 9 + 4) x 0.5 Inches Pipe Kit

Chain Information: N/A Wire/Cord Information: 120 in Max Sloped Ceiling Angle: