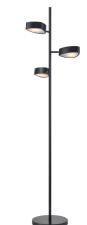

### **FINISH OPTIONS**

Brass with Half Opal Glass (BR-OP) Ebony with Half Opal Glass (EB-OP)