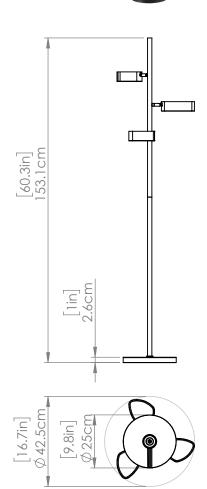

#### DIMENSIONS

Length / Ø: 16.75" Width: N/A" Height: 60.25" Depth: N/A" Minimum Height: FALSE" Maximum Height: N/A"