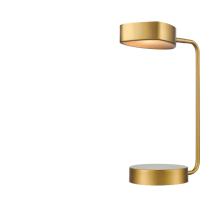

## **DESK LAMP**

## FINISH OPTIONS

Brass with Half Opal Glass (BR-OP) Ebony with Half Opal Glass (EB-OP)