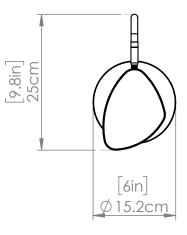

#### DIMENSIONS

Length / Ø: 9.75" Width: 6" Height: 15" Depth: N/A"

Minimum Height: 16.5" Maximum Height: N/A"