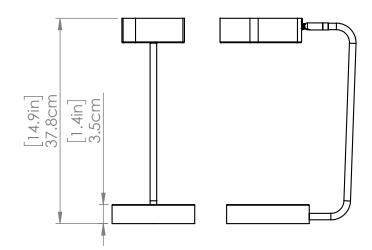

#### DIMENSIONS

Length / Ø: 9.75" Width: 6" Height: 15" Depth: N/A"

Minimum Height: 16.5" Maximum Height: N/A"